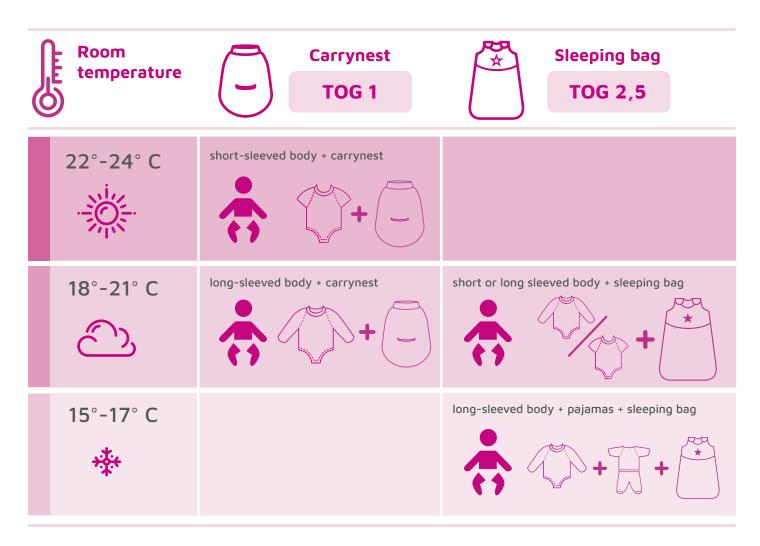

## **TOG TABLE**

What clothes should my child wear in the slip-on bag?

## **TOG guideline**

Our TOG table is a guide to **what clothes your baby should wear in the baby sleeping bag**. This depends largely on the room temperature. Please always check that your baby is neither too warm nor too cold. **The Celcius recommended temperature for an optimal sleeping environment is between 16 and 18 degrees.** Feel your baby's neck: if it is damp, your baby is too warm.